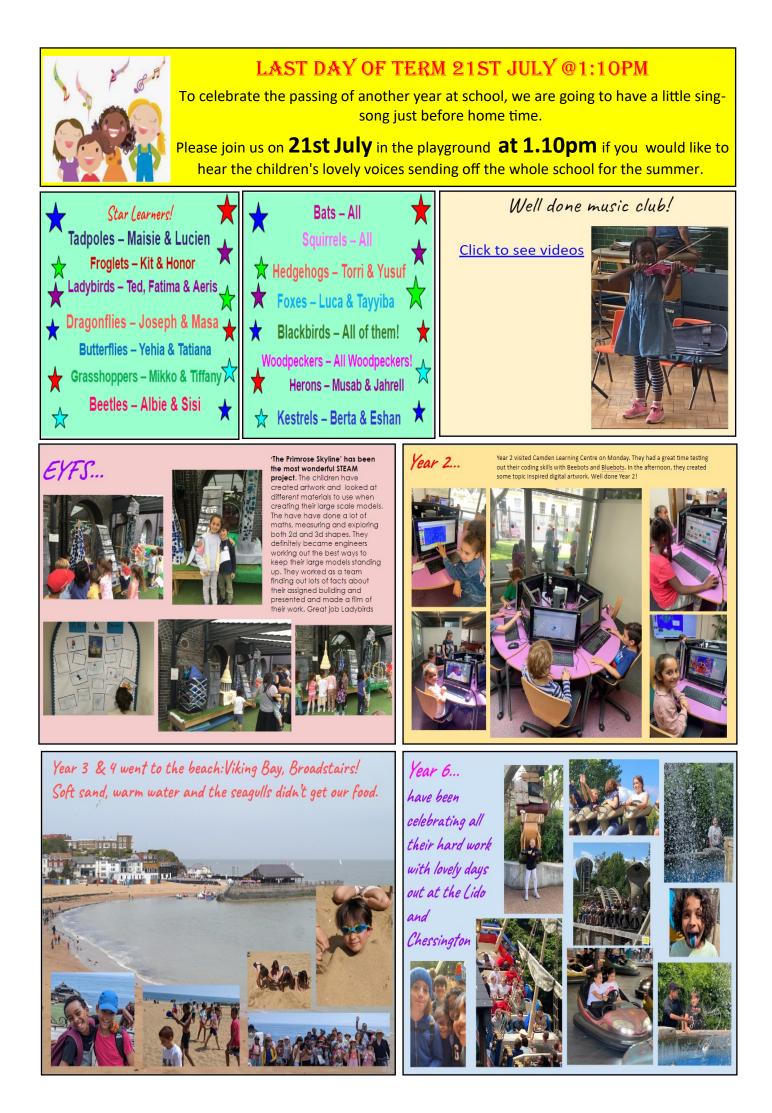

new teacher in their new classroom. Everyone - teachers and children - were so excited and very pleased with the session! We're confident that the transition to their new classroom in September will be a smooth one for all the children <u>link to class list</u>.

It has been wonderful to have so many parents in the building again over the last two weeks. We are still looking forward to a few more opportunities for you to visit and hope we will see you there. See the dates below for your child's class events that we would all love you to attend. This includes the Sports Days that start next week on Monday or Wednesday (details below). It's due to be hot, so please remember to be generous with the sun cream and ensure your child brings a full water bottle and wears a hat. **From SLT**