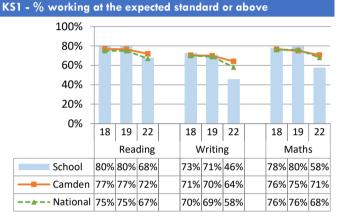

## 2021-22 Primary school summary

## **Primrose Hill**











KS2 - % reaching the expected standard or above 100% 80% 60% -40% 20% 0% 18 19 22 18 19 22 18 | 19 | 22 18 19 22 RWM Reading Writing Maths School 80% 83% 67% 93% 95% 89% 82% 83% 70% 90% 97% 87% 72% 73% 71% 82% 80% 85% 82% 82% 78% 83% 86% 84% Camden ---- National 64% 65% 59% 75% 73% 74% 78% 78% 69% 76% 79% 71%

2022 school + Camden KS2 results DO exclude provisional discounting.

2022 national results do not exclude discounting.

\* combined measure - scaled score of 100 or more in reading and maths tests, and 'working at expected' for writing teacher assessments

| KS2 - % reaching a higher standard (based on 110) |         |     |     |   |         |     |     |  |       |     |     |  |
|---------------------------------------------------|---------|-----|-----|---|---------|-----