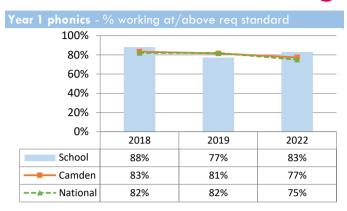

## 2021-22 Primary school summary

## **Primrose Hill**











KS2 - % reaching the expected standard or above 100% 80% 60% -40% 20% 0% 18 19 22 18 19 22 18 | 19 | 22 18 19 22 RWM Reading Writing Maths School 80% 83% 67% 93% 95% 89% 82% 83% 70% 90% 97% 87% 72% 73% 71% 82% 80% 85% 82% 82% 78% 83% 86% 84% Camden ---- National 64% 65% 59% 75% 73% 74% 78% 78% 69% 76% 79% 71%

2022 school + Camden KS2 results DO exclude provisional discounting.

2022 national results do not exclude discounting.

\* combined measure - scaled score of 100 or more in reading and maths tests, and 'working at expected' for writing teacher assessments

| KS2 - % reaching a higher standard (based on 110) |         |     |     |   |         |     |     |  |       |     |     |  |
|---------------------------------------------------|---------|-----|-----|---|---------|-----|-