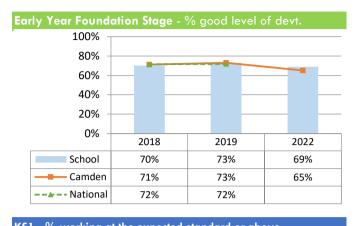

## 2021-22 Primary school summary

## **Primrose Hill**











KS2 - % reaching the expected standard or above 100% 80% 60% -40% 20% 0% 18 19 22 18 19 22 18 | 19 | 22 18 19 22 RWM Reading Writing Maths School 80% 83% 67% 93% 95% 89% 82% 83% 70% 90% 97% 87% 72% 73% 71% 82% 80% 85% 82% 82% 78% 83% 86% 84% Camden ---- National 64% 65% 59% 75% 73% 74% 78% 78% 69% 76% 79% 71%

2022 school + Camden KS2 results DO exclude provisional discounting.

2022 national results do not exclude discounting.

\* combined measure - scaled score of 100 or more in reading and maths tests, and 'working at expected' for writing teacher assessments

| KS2 - % reaching a higher standard (based on 110) |         |     |     |   |         |     |     |  |       |     |     |  |
|---------------------------------------------------|---------|-----|-----|---|---------|---