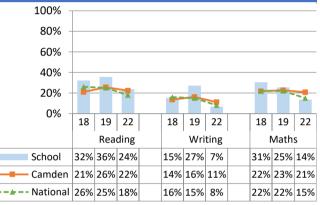

| KS2 - % reaching a higher standard (based on 110) |         |     |     |   |         |     |     |  |       |     |     |  |
|---------------------------------------------------|---------|-----|-----|---|---------|-----|-----|--|-------|-----|-----|--|
| 100% -                                            |         |     |     |   |         |     |     |  |       |     |     |  |
| 80% -                                             |         |     |     |   |         |     |     |  |       |     |     |  |
| 60% -                                             |         |     |     |   |         |     |     |  | -     | _   |     |  |
| 40% -                                             |         | -   | -   |   | _       | _   |     |  |       |     | -   |  |
| 20% -                                             | - * -   |     | -   |   |         |     |     |  | -     |     | -   |  |
| 0% -                                              |         |     |     |   | _       |     |     |  |       |     |     |  |
| 0,0                                               | 18      | 19  | 22  |   | 18      | 19  | 22  |  | 18    | 19  | 22  |  |
|                                                   | Reading |     |     |   | Writing |     |     |  | Maths |     |     |  |
| School                                            | 52%     | 59% | 44% | 3 | 3%      | 41% | 19% |  | 55%   | 53% | 46% |  |
| Camden                                            | 35%     | 34% | 38% | 2 | 25%     | 27% | 21% |  | 30%   | 34% | 29% |  |
| National                                          | 28%     | 27% | 28% | 2 | 20%     | 20% | 13% |  | 24%   | 27% | 22% |  |